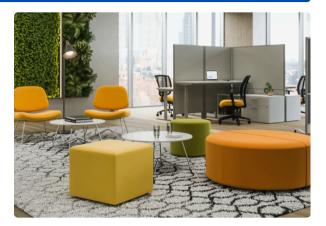

### OTG SODA CRAFT & SUBURB LOUNGE SEATING

Mix and match Offices to Go lounge items to create a comfortable, stylish, and versatile space. Perfect for youth areas, libraries, lounges, waiting rooms, and collaborative spaces.

**CRAFT** Easily configurable and paired with matching tables.

**SUBURB** Available in single, two-seater, and three-seater options.

**SODA** Matching tables to create comfortable and stylish spaces.

SIRENA Supportive bucket seat and curved back make it ideal for elders' spaces. It offers customization options for added functionality.