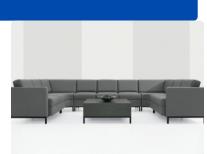

### OTG SODA CRAFT & SUBURB LOUNGE SEATING

Mix and match Offices to Go lounge items to create a comfortable, stylish, and versatile space. Perfect for youth areas, libraries, lounges, waiting rooms, and collaborative spaces.

**CRAFT** Easily configurable and paired with matching tables.

**SUBURB** Available in single, two-seater, and three-seater options.

**SODA** Matching tables to create comfortable and stylish spaces.

SIRENA Supportive bucket seat and curved back make it ideal for elders' spaces. It offers customization options for added functionality.

**RIVER+** Built to withstand the rigors of education and social spaces, supporting up to 600 lbs per seat. With customizable layouts and seating heights.

**CITI SQUARE** Versatile functionality. Choose from modular or freestanding designs, paired with Citi Square tables offering optional power and USB charging.