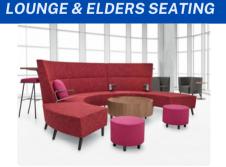

**CRAFT** Easily configurable and paired with matching tables.

**SUBURB** Available in single, two-seater, and three-seater options.

**SODA** Matching tables to create comfortable and stylish spaces.

SIRENA Supportive bucket seat and curved back make it ideal for elders' spaces. It offers customization options for added functionality.