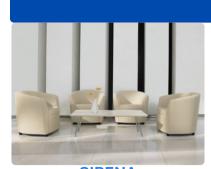

### OTG SODA CRAFT & SUBURB LOUNGE SEATING

Mix and match Offices to Go lounge items to create a comfortable, stylish, and versatile space. Perfect for youth areas, libraries, lounges, waiting rooms, and collaborative spaces.

**CRAFT** Easily configurable and paired with matching tables.

**SUBURB** Available in single, two-seater, and three-seater options.

**SODA** Matching tables to create comfortable and stylish spaces.

SIRENA Supportive bucket seat and curved back make it ideal for elders' spaces. It offers customization options for added functionality.