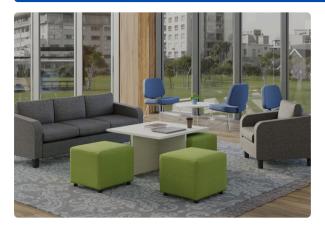

### OTG SODA CRAFT & SUBURB LOUNGE SEATING

Mix and match Offices to Go lounge items to create a comfortable, stylish, and versatile space. Perfect for youth areas, libraries, lounges, waiting rooms, and collaborative spaces.

**CRAFT** Easily configurable and paired with matching tables.

**SUBURB** Available in single, two-seater, and three-seater options.

**SODA** Matching tables to create comfortable and stylish spaces.

SIRENA Supportive bucket seat and curved back make it ideal for elders' spaces. It offers customization options for added functionality.