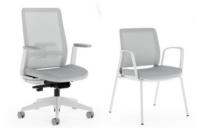

#### **TEACHER & ADMINISTRATIVE SEATING**

### **MATCHING GUEST CHAIR**

Create a cohesive look with matching task and guest chairs.

**MESH VS. UPHOLSTERED** 

Choose breathable mesh for allday comfort or upholstered options for a classic look.