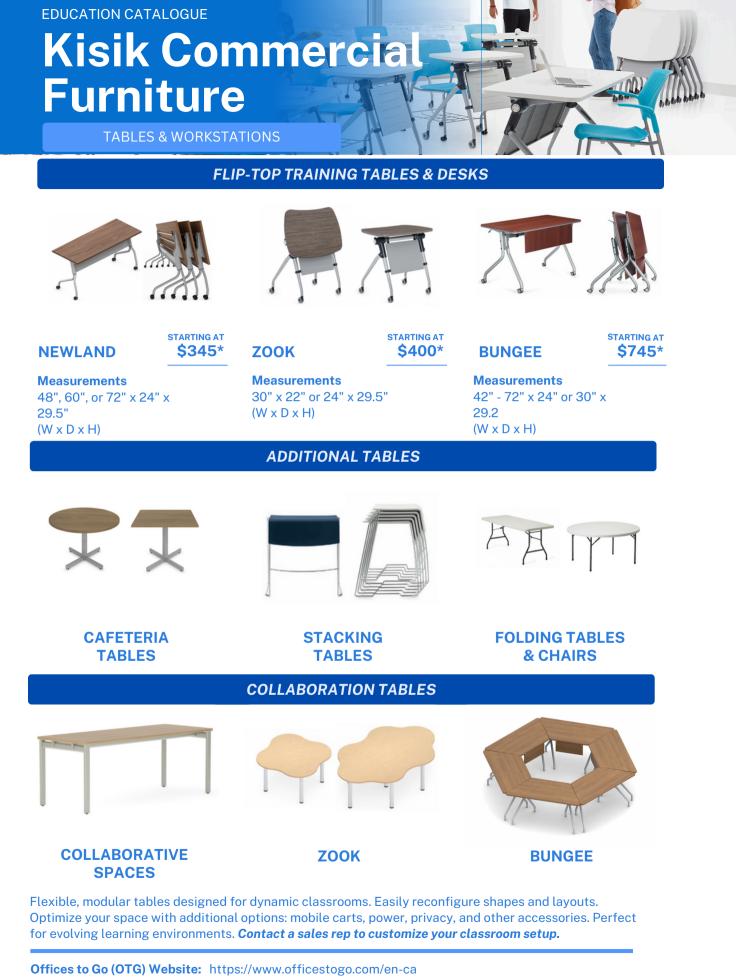

### OTG SODA CRAFT & SUBURB LOUNGE SEATING

Mix and match Offices to Go lounge items to create a comfortable, stylish, and versatile space. Perfect for youth areas, libraries, lounges, waiting rooms, and collaborative spaces.

**CRAFT** Easily configurable and paired with matching tables.

**SUBURB** Available in single, two-seater, and three-seater options.

**SODA** Matching tables to create comfortable and stylish spaces.

SIRENA Supportive bucket seat and curved back make it ideal for elders' spaces. It offers customization options for added functionality.