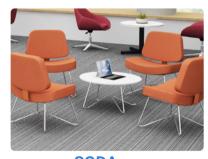

### OTG SODA CRAFT & SUBURB LOUNGE SEATING

Mix and match Offices to Go lounge items to create a comfortable, stylish, and versatile space. Perfect for youth areas, libraries, lounges, waiting rooms, and collaborative spaces.

**CRAFT** Easily configurable and paired with matching tables.

**SUBURB** Available in single, two-seater, and three-seater options.

**SODA** Matching tables to create comfortable and stylish spaces.

SIRENA Supportive bucket seat and curved back make it ideal for elders' spaces. It offers customization options for added functionality.