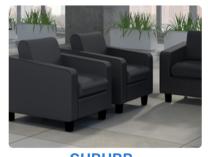

### OTG SODA CRAFT & SUBURB LOUNGE SEATING

Mix and match Offices to Go lounge items to create a comfortable, stylish, and versatile space. Perfect for youth areas, libraries, lounges, waiting rooms, and collaborative spaces.

**CRAFT** Easily configurable and paired with matching tables.

**SUBURB** Available in single, two-seater, and three-seater options.

**SODA** Matching tables to create comfortable and stylish spaces.

SIRENA Supportive bucket seat and curved back make it ideal for elders' spaces. It offers customization options for added functionality.