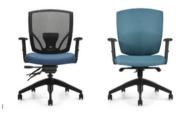

#### **TEACHER & ADMINISTRATIVE SEATING**

### **MATCHING GUEST CHAIR**

Create a cohesive look with matching task and guest chairs.

**MESH VS. UPHOLSTERED** 

Choose breathable mesh for allday comfort or upholstered options for a classic look.